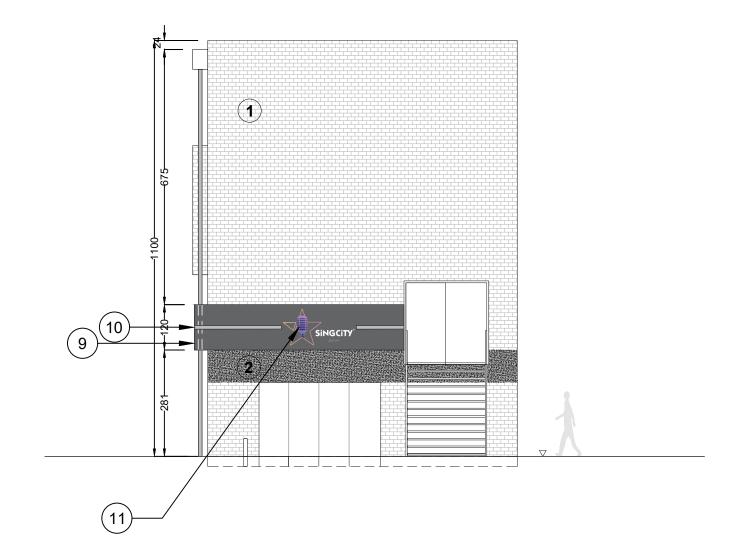

dep. Refresh & Remodeling Gevel oost - nieuwe toestand Schaal 1/1000 PS - 04/04/2024 Ter Platen 12, BE-9000 Gent